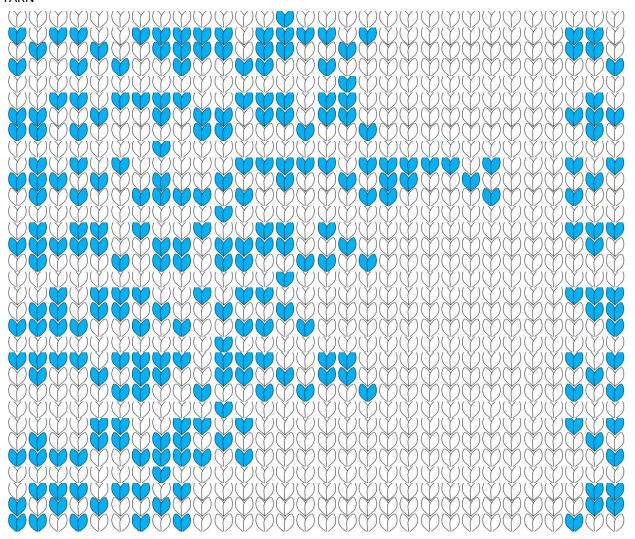

These days, Madame Defarge isn't so concerned with revolution, but she's still using her code. She made a lovely sweater encoding the types of yarn in her stash and her favorite techniques -- not to mention her wedding present for you.

#### YARN

#### **TECHNIQUES**