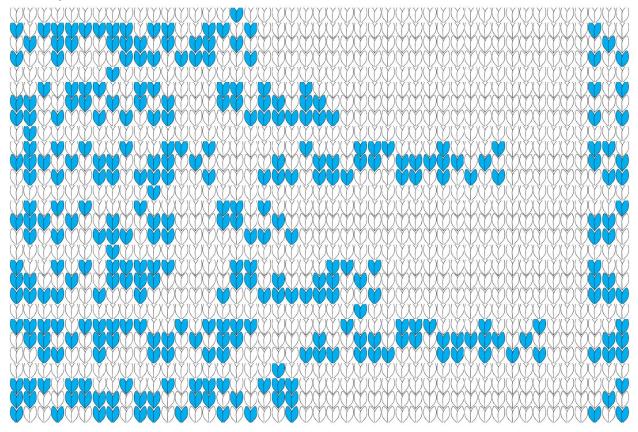

These days, Madame Defarge isn't so concerned with revolution, but she's still using her code. She made a lovely sweater encoding the types of yarn in her stash and her favorite techniques -- not to mention her wedding present for you.

#### YARN

#### **TECHNIQUES**