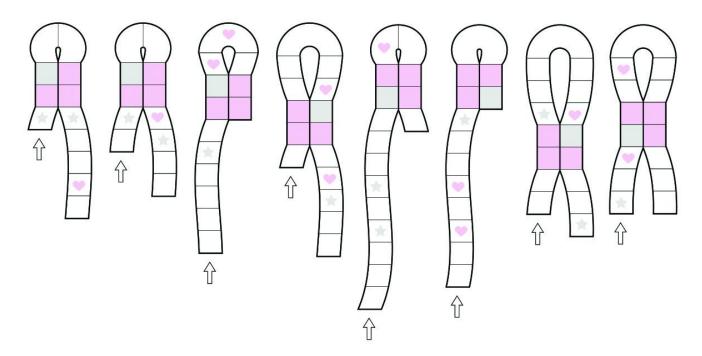

### Our Present Situation

for Ange & Jen

Congratulations, Ange and Jen! We know you said not to, but we got you some wedding presents! And we all kind of went off-registry; again, sorry!

To make up for this, we've concealed the identity of each gift with a puzzle. Once you've figured out what the gifts are, you must attach an appropriate ribbon (each of which has some festive pink and grey squares) to each gift.

When you've done this, look at the heart-adorned squares on each ribbon to see what theme these squares embody. Then, look at the star-adorned squares to see why each grey letter, far more than the three pink ones, really stands out at this particular wedding.