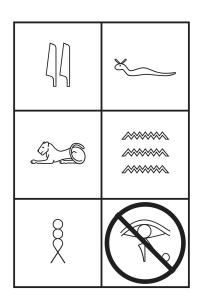

### What Do You See?

Here are some boxes and some... well, perhaps you should tell me.