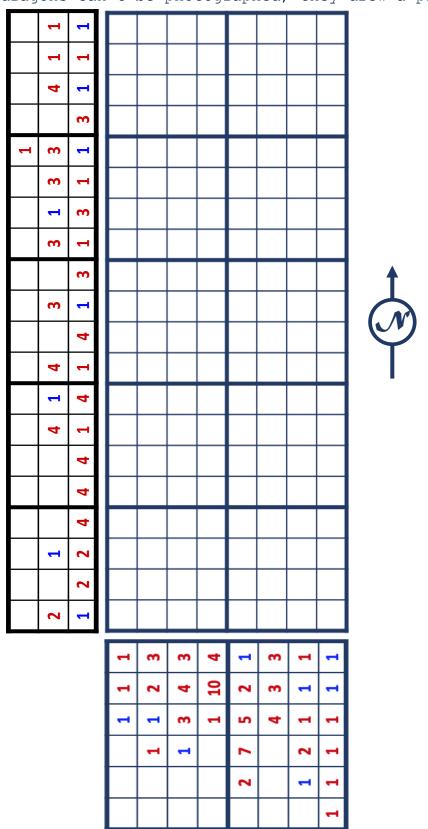

#### A. GROUND CENSUS

Observers learned that dragons tend to live in families of four.

| CA | IB | D  | S  | F  | L  | Z  | zo | SA | N  | G  | SS | Α  | ON | М  | R  | ВА | ОМ | Α  | Т  |
|----|----|----|----|----|----|----|----|----|----|----|----|----|----|----|----|----|----|----|----|
| R  | 0  | TL | EN | К  | О  | М  | ΙE | F  | SG | NE | ER | LE | D  | _  | Α  | С  | AR | AN | 0  |
| G  | S  | NE | N  | G  | Е  | RM | 0  | Α  | Е  | Α  | ST | ME | NS | J  | AN | Р  | N  | AT | S  |
| В  | AR | во | Е  | Е  | ΟZ | N  | IT | DI | D  | U  | R  | S  | AN | DE | Е  | Т  | Е  | RO | Α  |
| S  | OR | AR | BE | со | Е  | О  | S  | тн | ET | AS | NG | С  | В  | Α  | т  | Е  | U  | RA | NE |
| С  | N  | F  | ST | V  | TR | CA | US | F  | HE | HU | т  | S  | AN | G  | D  | R  | ET | В  | LD |
| DA | QU | Е  | FS | DE | LU | GA | GO | Т  | Е  | S  | LK | СО | Α  | 00 | Е  | AM | ME | RI | ST |
| F  | LI | U  | Е  | СН | ı  | МВ | IT | В  | LA | н  | Н  | В  | L  | AL | RY | CI | Т  | НҮ | Υ  |