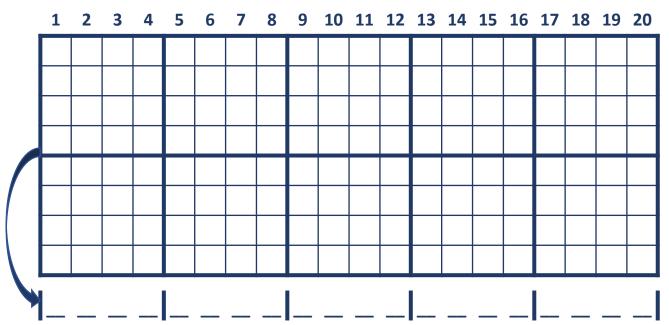

### **B. AERIAL CENSUS**

Our observers were very excited to see a dragon in flight amongst the clouds. Since dragons can't be photographed, they drew a picture.