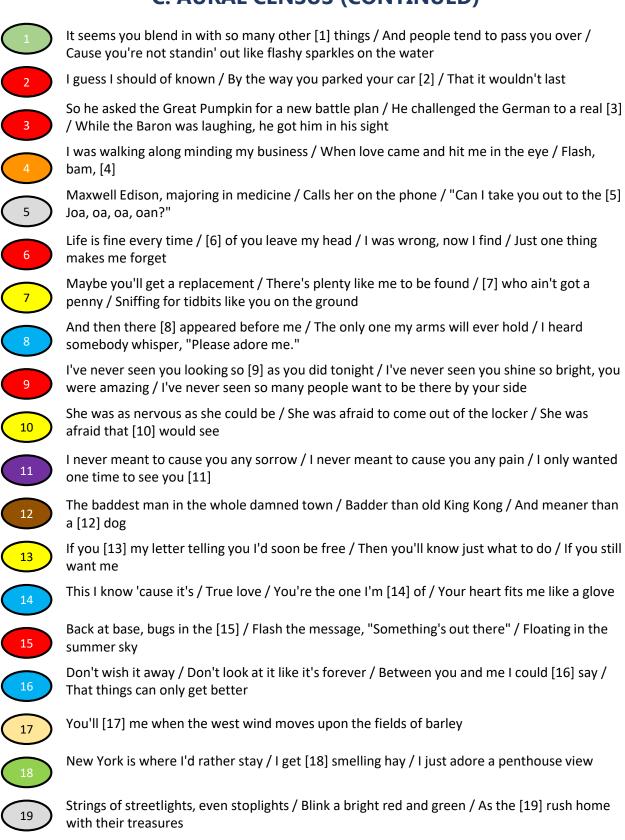

#### C. AURAL CENSUS

There seems to be a trench running lengthwise down the middle of Central Park. Nearby, observers overheard dragons singing to themselves on several occasions, but they couldn't always hear all the words.

### **C. AURAL CENSUS (CONTINUED)**

They paved [20] /And put up a parking lot

20